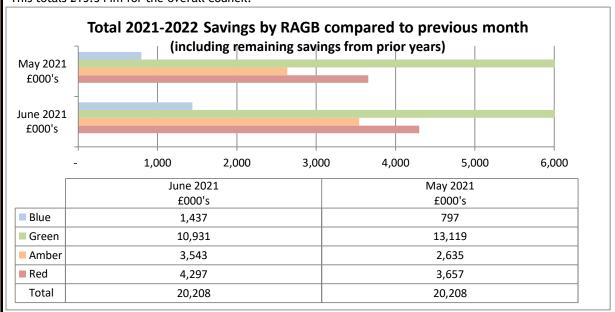

#### Period 2

| Red   |
|-------|
| Amber |
| Green |
| Blue  |
| Total |

|   | 2,971 | 664   | 22    | =   | -     | 3,657  |
|---|-------|-------|-------|-----|-------|--------|
|   | 1,595 | 714   | -     | 326 | -     | 2,635  |
|   | 971   | 5,910 | 1,043 | 77  | 5,118 | 13,119 |
| ' | -     | 335   | -     | 462 | -     | 797    |
|   | 5,537 | 7,623 | 1,065 | 865 | 5,118 | 20,208 |

#### Period 3

| Red   |
|-------|
| Amber |
| Green |
| Blue  |
| Total |

| 2,971 | 1,304 | 22    | -   | -     | 4,297  |
|-------|-------|-------|-----|-------|--------|
| 1,595 | 1,622 | -     | 326 | -     | 3,543  |
| 971   | 3,722 | 1,043 | 77  | 5,118 | 10,931 |
| -     | 975   | -     | 462 | -     | 1,437  |
| 5,537 | 7,623 | 1,065 | 865 | 5,118 | 20,208 |

#### Period 3 Change

| Red   |
|-------|
| Amber |
| Green |
| Blue  |
| Total |

| - | 640     | - | - | - | 640     |
|---|---------|---|---|---|---------|
| - | 908     | - | - | - | 908     |
| - | (2,188) | - | - | - | (2,188) |
| - | 640     | - | - | - | 640     |
| - | =       | - | = | = | -       |

The below barchart shows the rated 21-22 Savings target by "RAGB".

|                            | riousing neveride | Account [mix | ij renou s |          |          |           |
|----------------------------|-------------------|--------------|------------|----------|----------|-----------|
| Revenue Forecast           |                   |              |            |          |          |           |
|                            | Budget to         | Actual to    | Variance   | Approved | Forecast | Full Year |
|                            | Date              | Date         | to Date    | Budget   | Outturn  | Variance  |
| Objective Analysis         | £'000             | £'000        | £'000      | £'000    | £'000    | £'000     |
| Dwelling Rents             | (9,082)           | (8,499)      | 583        | (36,327) | (36,327) | -         |
| Service Charges            | (239)             | (205)        | 33         | (955)    | (955)    | -         |
| PFI Credit                 | (999)             | -            | 999        | (3,997)  | (3,997)  | -         |
| Other Income               | (87)              | (23)         | 64         | (346)    | (346)    | -         |
| Interest on Balances       | (33)              | -            | 33         | (133)    | (133)    | -         |
| TOTAL INCOME               | (10,440)          | (8,727)      | 1,712      | (41,758) | (41,758) | -         |
| Management & Supervision   | 2,163             | 589          | (1,574)    | 8,650    | 8,650    | -         |
| Special Services           | 773               | 349          | (423)      | 3,090    | 3,090    | -         |
| Provision for Bad Debts    | 232               | -            | (232)      | 929      | 929      | -         |
| Responsive Repairs         | 603               | 206          | (397)      | 2,413    | 2,571    | 158       |
| Planned Maintenance        | 762               | 368          | (394)      | 3,049    | 3,049    | -         |
| Major Repairs/Depreciation | 2,678             | 428          | (2,250)    | 10,710   | 10,710   | -         |
| Debt Costs                 | 1,872             | -            | (1,872)    | 7,488    | 7,488    | -         |
| PFI Costs                  | 1,830             | 1,143        | (687)      | 7,318    | 6,827    | (491)     |
| TOTAL EXPENDITURE          | 10,912            | 3,082        | (7,829)    | 43,647   | 43,314   | (333)     |
| Movement to/(from) Reserve | (472)             | -            | 472        | (1,889)  | (1,556)  | 333       |
| NET TOTAL COST             | -                 | (5,645)      | (5,645)    | -        | -        | -         |
| Subjective Analysis        |                   |              |            |          |          |           |
| Employee Costs             | 1,051             | 892          | (160)      | 4,204    | 4,204    | -         |
| Premises Costs             | 4,456             | 1,088        | (3,368)    | 17,825   | 17,983   | 158       |
| Transport-Related Costs    | 8                 | 2            | (7)        | 34       | 34       | -         |
| Supplies and Services      | 359               | 38           | (321)      | 1,436    | 1,436    | -         |
| Contracted Costs           | 1,843             | 1,143        | (700)      | 7,371    | 6,880    | (491)     |
| Transfer Payments          | 3,194             | ,<br>-       | (3,194)    |          | 12,777   | -         |
| TOTAL EXPENDITURE          | 10,912            | 3,162        | (7,750)    | 43,647   | 43,314   | (333)     |
| Fees & Charges             | 0                 | -            | (0)        | 0        | 0        | 0         |
| Traded Services Income     | (9,440)           | (8,807)      | 634        | (37,761) | (37,761) | -         |
| Grants & Contributions     | (999)             | -            | 999        | (3,997)  | (3,997)  | -         |
| TOTAL INCOME               | (10,440)          | (8,807)      | 1,633      | (41,758) | (41,758) | 0         |
| Movement to/(from) Reserve | (472)             |              | 472        | (1,889)  | (1,556)  | 333       |
| NET TOTAL COST             | -                 | (5,645)      | (5,645)    | -        | -        | •         |
|                            |                   | (-,)         | (-,)       |          |          |           |