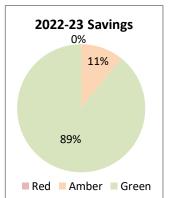

The graph below shows the 2022-23 RAGB rating per directorate as at June 2021 and the percentage per area.

The graph below shows the 2023-24 RAGB rating per directorate as at June 2021 and the percentage per area.