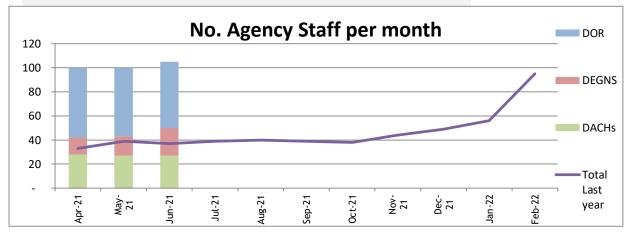

## Agency and Staffing - End of June

Agency contracts with the council as at the end of Period 3.

Number of agency workers by directorate

| Number of agency workers by directorate |              |              |  |  |
|-----------------------------------------|--------------|--------------|--|--|
|                                         | Number of    | Number of    |  |  |
| Directorate                             | Agency Staff | Agency Staff |  |  |
|                                         | Period 3     | Period 2     |  |  |
| DACHs                                   | 27           | 27           |  |  |
| DEGNS                                   | 23           | 16           |  |  |
| DOR                                     | 55           | 57           |  |  |
| Total                                   | 105          | 100          |  |  |