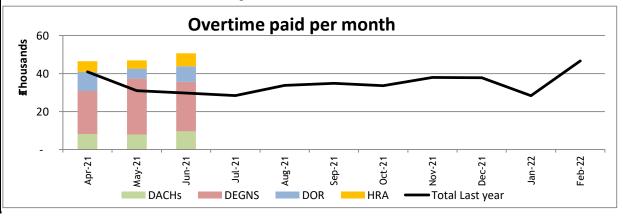

Overtime paid by directorate 2021-22

| Directorate | June | 2021 Only |
|-------------|------|-----------|
| DACHs       | £    | 9,612     |
| DEGNS       | £    | 26,078    |
| DOR         | £    | 8,163     |
| HRA         | £    | 6,784     |
| Total       | £    | 50,637    |

| Actual to Date<br>2021-22 |         |  |
|---------------------------|---------|--|
| £                         | 25,642  |  |
| £                         | 78,120  |  |
| £                         | 23,623  |  |
| £                         | 16,666  |  |
| £                         | 144,050 |  |