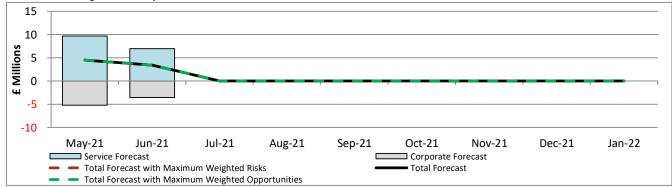

A Chart Showing the Monthly Forecast Trends with the Minimum and Maximum Potential Outturn Positions