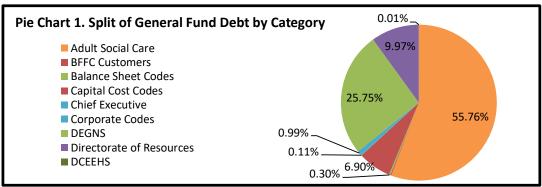

### Debt Performance - End of June 2021

The pie chart below shows the sundry debt as at the end of Period 3 (in excess of 30 days old) to total £10.245m.

Note: Adult Social Care includes Adult Client debt and invoices relating to NHS/CCG.