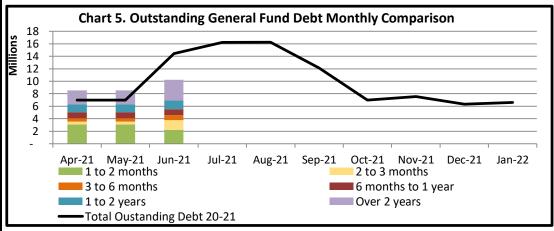

### Debt Performance - End of June 2021

The pie chart below shows the sundry debt as at the end of Period 3 (in excess of 30 days old) to total £10.245m.

Note: Adult Social Care includes Adult Client debt and invoices relating to NHS/CCG.