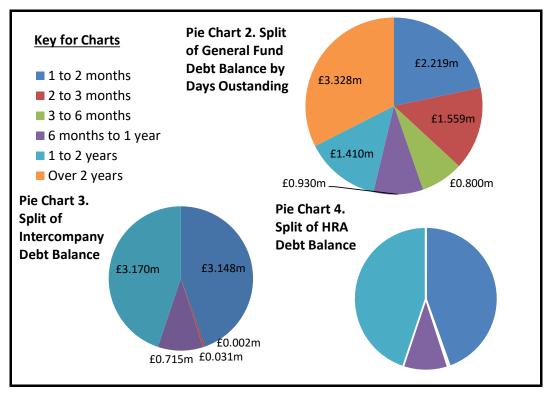

### Debt Performance - End of June 2021

The pie chart below shows the sundry debt as at the end of Period 3 (in excess of 30 days old) to total £10.245m.

Note: Adult Social Care includes Adult Client debt and invoices relating to NHS/CCG.