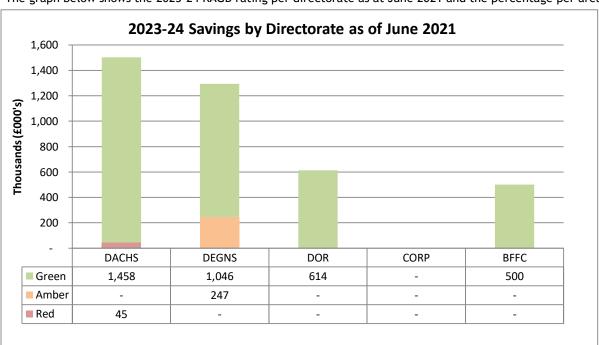

The graph below shows the 2022-23 RAGB rating per directorate as at June 2021 and the percentage per area.

The graph below shows the 2023-24 RAGB rating per directorate as at June 2021 and the percentage per area.