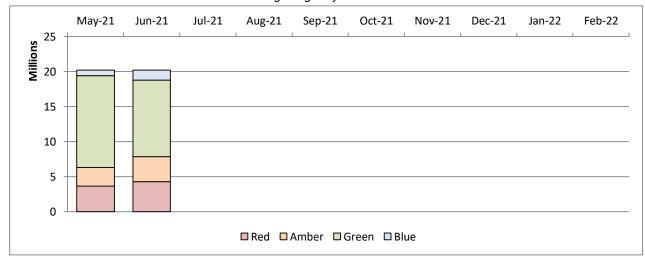

The below barchart shows the rated 21-22 Savings target by "RAGB".

|                            | riousing neveride | Account [mix | ij renou s |          |          |           |
|----------------------------|-------------------|--------------|------------|----------|----------|-----------|
| Revenue Forecast           |                   |              |            |          |          |           |
|                            | Budget to         | Actual to    | Variance   | Approved | Forecast | Full Year |
|                            | Date              | Date         | to Date    | Budget   | Outturn  | Variance  |
| Objective Analysis         | £'000             | £'000        | £'000      | £'000    | £'000    | £'000     |
| Dwelling Rents             | (9,082)           | (8,499)      | 583        | (36,327) | (36,327) | -         |
| Service Charges            | (239)             | (205)        | 33         | (955)    | (955)    | -         |
| PFI Credit                 | (999)             | -            | 999        | (3,997)  | (3,997)  | -         |
| Other Income               | (87)              | (23)         | 64         | (346)    | (346)    | -         |
| Interest on Balances       | (33)              | -            | 33         | (133)    | (133)    | -         |
| TOTAL INCOME               | (10,440)          | (8,727)      | 1,712      | (41,758) | (41,758) | -         |
| Management & Supervision   | 2,163             | 589          | (1,574)    | 8,650    | 8,650    | -         |
| Special Services           | 773               | 349          | (423)      | 3,090    | 3,090    | -         |
| Provision for Bad Debts    | 232               | -            | (232)      | 929      | 929      | -         |
| Responsive Repairs         | 603               | 206          | (397)      | 2,413    | 2,571    | 158       |
| Planned Maintenance        | 762               | 368          | (394)      | 3,049    | 3,049    | -         |
| Major Repairs/Depreciation | 2,678             | 428          | (2,250)    | 10,710   | 10,710   | -         |
| Debt Costs                 | 1,872             | -            | (1,872)    | 7,488    | 7,488    | -         |
| PFI Costs                  | 1,830             | 1,143        | (687)      | 7,318    | 6,827    | (491)     |
| TOTAL EXPENDITURE          | 10,912            | 3,082        | (7,829)    | 43,647   | 43,314   | (333)     |
| Movement to/(from) Reserve | (472)             | -            | 472        | (1,889)  | (1,556)  | 333       |
| NET TOTAL COST             | -                 | (5,645)      | (5,645)    | -        | -        | -         |
| Subjective Analysis        |                   |              |            |          |          |           |
| Employee Costs             | 1,051             | 892          | (160)      | 4,204    | 4,204    | -         |
| Premises Costs             | 4,456             | 1,088        | (3,368)    | 17,825   | 17,983   | 158       |
| Transport-Related Costs    | 8                 | 2            | (7)        | 34       | 34       | -         |
| Supplies and Services      | 359               | 38           | (321)      | 1,436    | 1,436    | -         |
| Contracted Costs           | 1,843             | 1,143        | (700)      | 7,371    | 6,880    | (491)     |
| Transfer Payments          | 3,194             | ,<br>-       | (3,194)    |          | 12,777   | -         |
| TOTAL EXPENDITURE          | 10,912            | 3,162        | (7,750)    | 43,647   | 43,314   | (333)     |
| Fees & Charges             | 0                 | -            | (0)        | 0        | 0        | 0         |
| Traded Services Income     | (9,440)           | (8,807)      | 634        | (37,761) | (37,761) | -         |
| Grants & Contributions     | (999)             | -            | 999        | (3,997)  | (3,997)  | -         |
| TOTAL INCOME               | (10,440)          | (8,807)      | 1,633      | (41,758) | (41,758) | 0         |
| Movement to/(from) Reserve | (472)             |              | 472        | (1,889)  | (1,556)  | 333       |
| NET TOTAL COST             | -                 | (5,645)      | (5,645)    | -        | -        | •         |
|                            |                   | (-,)         | (-,)       |          |          |           |