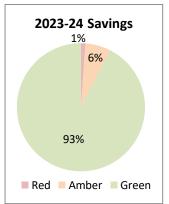

The graph below shows the 2022-23 RAGB rating per directorate as at June 2021 and the percentage per area.

The graph below shows the 2023-24 RAGB rating per directorate as at June 2021 and the percentage per area.