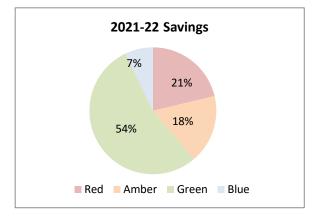

The below graphs shows the outstanding 2021-22 and prior year savings programme. This totals £15.344m for the overall council.

The graph below shows the 2021-22 RAGB rating per directorate as at June 2021 and the percentage per area.