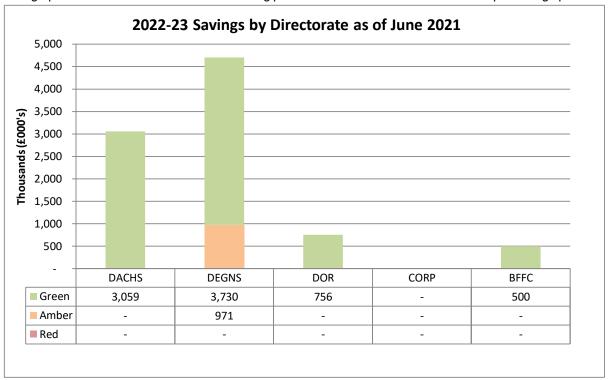

The below graphs shows the outstanding 2021-22 and prior year savings programme. This totals £15.344m for the overall council.

The graph below shows the 2021-22 RAGB rating per directorate as at June 2021 and the percentage per area.

The graph below shows the 2022-23 RAGB rating per directorate as at June 2021 and the percentage per area.

The graph below shows the 2023-24 RAGB rating per directorate as at June 2021 and the percentage per area.