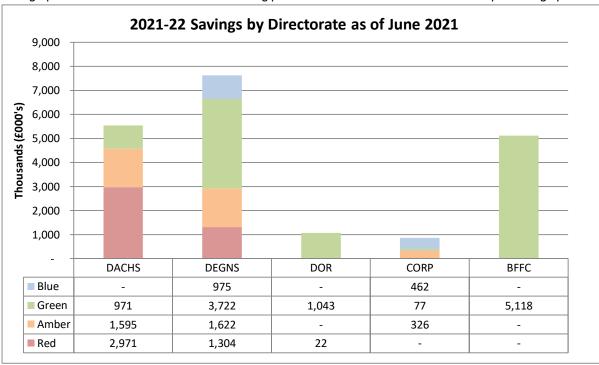

The below graphs shows the outstanding 2021-22 and prior year savings programme. This totals £15.344m for the overall council.

The graph below shows the 2021-22 RAGB rating per directorate as at June 2021 and the percentage per area.

# List of Savings within 2021-22

| AVINGS PROPOSAL Current Year Savings (£000s                               |     |       | )     |      |       |
|---------------------------------------------------------------------------|-----|-------|-------|------|-------|
| Directorate of Adults Care and Health Services                            |     | AMBER | GREEN | BLUE | TOTAL |
| Extension of Front Door Project; Stretch for Front Door Project           | 50  | 0     | 0     | 0    | 50    |
| Reducing Adult Social Care contracts spend (Commissioning Delivery Model) | 161 | 0     | 0     | 0    | 161   |
| Mental Health and Locality Team Restructure                               | 145 | 0     | 0     | 0    | 145   |
| Extension of Provider Services                                            | 100 | 0     | 0     | 0    | 100   |
| Additional Contract Reductions                                            | 179 | 0     | 0     | 0    | 179   |
| DACHS Asset Review (incl. research on Dementia Outreach models)           | 200 | 0     | 0     | 0    | 200   |
| Young people Transitions - Supporting young people into adulthood         | 0   | 333   | 167   | 0    | 500   |
| Adult Social Care Day Service Review                                      | 0   | 0     | 150   | 0    | 150   |
| Additional DACHS Staffing Efficiencies                                    | 550 | 0     | 0     | 0    | 550   |
| TEC: Promoting the use of Assistive Technology                            | 0   | 345   | 0     | 0    | 345   |
| Increased usage of Direct Payments                                        | 250 | 0     | 0     | 0    | 250   |
| Development of the Personal Assistant Market                              | 109 | 0     | 0     | 0    | 109   |
| Promoting Independence (Outcome Based Service Delivery)                   | 0   | 0     | 427   | 0    | 427   |
| Community Reablement (best practice and expansion)                        | 250 | 0     | 0     | 0    | 250   |
| Development of the Dementia Carers Offer                                  | 75  | 0     | 0     | 0    | 75    |
| Income Maximisation - debt recovery                                       | 231 | 140   | 0     | 0    | 371   |
| Increased usage of Assistive Technology and Equipment                     | 200 | 0     | 0     | 0    | 200   |
| Public Health Grant Reduction and Alternate Delivery Model                | 93  | 0     | 0     | 0    | 93    |
| Alternative to Residential and Nursing Care for 18 to 64 Year Olds        | 0   | 94    | 0     | 0    | 94    |
| Strengthening DACHS Decision Making & Supporting Practice Change          | 378 | 0     | 0     | 0    | 378   |
| Review and Rightsizing of Care Packages (2021/2022)                       | 0   | 683   | 227   | 0    | 910   |
| Total Directorate of Adults Care and Health Services                      |     | 1,595 | 971   | 0    | 5,537 |

| SAVINGS PROPOSAL                                                   | Current Year Savings (£000s) |       |       | )    |       |
|--------------------------------------------------------------------|------------------------------|-------|-------|------|-------|
| Directorate of Economic Growth & Neighbourhood Services            | RED                          | AMBER | GREEN | BLUE | TOTAL |
| School Crossing Patrollers                                         | 0                            | 14    | 0     | 0    | 14    |
| Fundamental Service Review - Parking                               | 0                            | 0     | 75    | 0    | 75    |
| Smart Cities - communications saving                               | 0                            | 0     | 70    | 0    | 70    |
| Review of Enforcement Contracts                                    | 50                           | 0     | 0     | 0    | 50    |
| Increased revenue from on-street Pay and Display                   | 0                            | 540   | 0     | 0    | 540   |
| Increased income from Parking Enforcement                          | 0                            | 220   | 0     | 0    | 220   |
| Increased provision of Red Routes                                  | 0                            | 50    | 0     | 0    | 50    |
| Extend Residents Parking permit areas                              | 0                            | 0     | 40    | 0    | 40    |
| Increase to park permit charges                                    | 0                            | 0     | 53    | 0    | 53    |
| Review Public Car Park provision borough wide                      | 200                          | 0     | 0     | 0    | 200   |
| Increase off street parking charges                                | 150                          | 0     | 0     | 0    | 150   |
| Electric Vehicle Charging                                          | 0                            | 26    | 0     | 0    | 26    |
| Increase in fees and charges                                       | 0                            | 0     | 3     | 0    | 3     |
| Mandatory HMO Licensing                                            | 0                            | 0     | 0     | 120  | 120   |
| Discretionary HMO Licensing                                        | 20                           | 0     | 0     | 0    | 20    |
| Increase in charges for pre-planning application and planning fees | 0                            | 0     | 0     | 25   | 25    |
| Reforecast income Licensing income budget                          | 0                            | 0     | 0     | 64   | 64    |
| Increase in fees and charges                                       | 0                            | 0     | 0     | 34   | 34    |